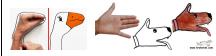

Trace your hand in a cool pose, and turn it into an animal drawing. Then color or paint your creation.

Want to see more ideas? Watch this Youtube video:

https://www.youtube.com/watch ?v=LtvGQ-lzk-8 Draw or paint a picture of your family, pets included.