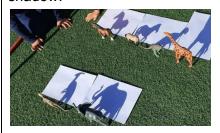

Choose 1 or 2 choices, and work on them for a total of 30 minutes a week. (The other 20 minutes per week should be completing the district art challenge, photographing it, and posting/emailing it).

Draw shadows outside when the sun is very low, early morning/late afternoon near sunset (it doesn't work well with the sun high in the sky), bring objects outside, and place them in front of your paper so you can see their shadows. Then trace the shadows and add any extra details or color inside when you are done. \*You can also use a flashlight indoors to create a shadow.